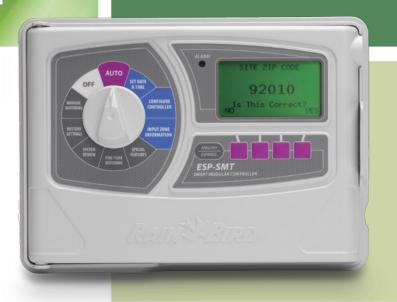

## **ESP-SMT Smart Control System**

The Rain Bird® ESP-SMT Smart Control System combines the intuitiveness of Rain Bird's trusted Extra Simple Programming with the accuracy of weather-based control to help you save even more time, money and water.

## **Application:**

The ESP-SMT Smart Control System is used for residential or light commercial applications.

## **Outstanding Results:**

- The ESP-SMT is the only smart controller that not only delays irrigation; it also measures rainfall, including the amount and intensity. And, because its calculations are based on both accumulation and force, the ESP-SMT can more accurately adjust your watering schedule to prevent under- or over-watering.
- The ESP-SMT is a less complex version of the weatherbased control systems currently used to keep golf courses in perfect condition. It provides you with a precise, sophisticated—yet affordable—automatic sprinkler solution.
- The ESP-SMT maximizes water efficiency by factoring in everything from soil type to the slope of your lawn to the amount of sun exposure different areas receive.
  All of these details are calculated for every zone of your automatic sprinkler system to help you maintain a lush, healthy lawn and landscape.
- The ESP-SMT panel is designed to fit any ESP Modular chassis for quick and easy system upgrades.