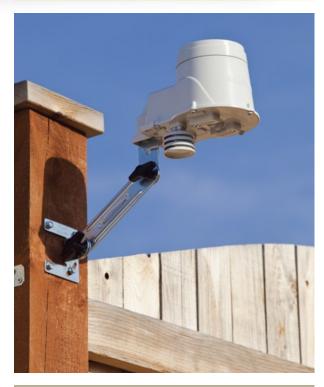

## **Outstanding Results:**

- The ESP-SMT is the only smart controller that not only delays irrigation; it also measures rainfall, including the amount and intensity. And, because its calculations are based on both accumulation and force, the ESP-SMT can more accurately adjust your watering schedule to prevent under- or over-watering.
- The ESP-SMT is a less complex version of the weatherbased control systems currently used to keep golf courses in perfect condition. It provides you with a precise, sophisticated—yet affordable—automatic sprinkler solution.
- The ESP-SMT maximizes water efficiency by factoring in everything from soil type to the slope of your lawn to the amount of sun exposure different areas receive.
  All of these details are calculated for every zone of your automatic sprinkler system to help you maintain a lush, healthy lawn and landscape.
- The ESP-SMT panel is designed to fit any ESP Modular chassis for quick and easy system upgrades.