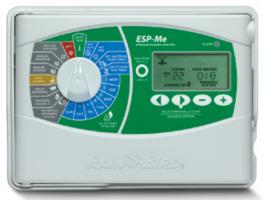

### Simple and Professional Programming

- With 4 independent programs, 6 start times per program and powerful advanced features, the ESP-Me can be easily tailored to meet the needs of the most demanding landscapes.
- The oversized display and intuitive dial make it easy to train a novice user.