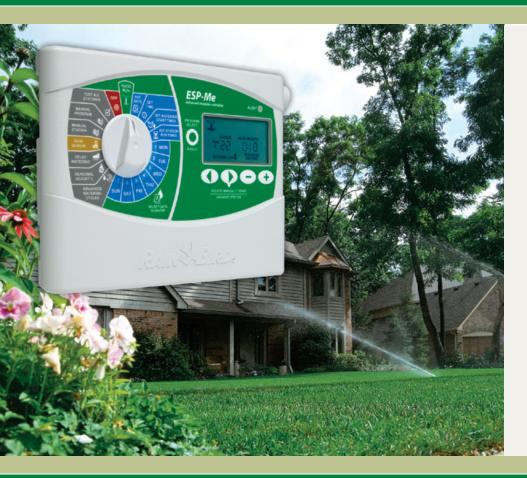

# **ESP-Me Enhanced Modular Controller**

Simple, flexible, reliable.

At Rain Bird, we believe in the Intelligent Use of Water™ and in our responsibility to develop products and technologies that use water efficiently. The ESP-Me is no exception. Building on Rain Bird's legendary Extra Simple Programming, the ESP-Me controller offers a broad range of water saving features that are so easy to use... you'll actually use them.

### Simple and Professional Programming

- With 4 independent programs, 6 start times per program and powerful advanced features, the ESP-Me can be easily tailored to meet the needs of the most demanding landscapes.
- The oversized display and intuitive dial make it easy to train a novice user.