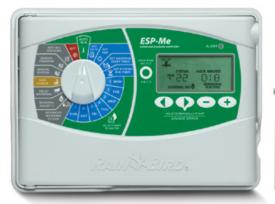

## **ESP-Me Enhanced Modular Controller**

Simple, flexible, reliable.

At Rain Bird, we believe in the Intelligent Use of Water™ and in our responsibility to develop products and technologies that use water efficiently. The ESP-Me is no exception. Building on Rain Bird's legendary Extra Simple Programming, the ESP-Me controller offers a broad range of water saving features that are so easy to use... you'll actually use them.

## Easy to Use

Rain Bird's legendary Extra Simple Programming makes tailoring a watering schedule for your unique landscape foolproof.

## Easy To Expand

Expandable to 22 zones, the ESP-Me can easily accommodate new landscape needs in the future.

## Built to Last!

The ESP-Me delivers quality you can trust and an industry-leading 3-year trade warranty to back it up.