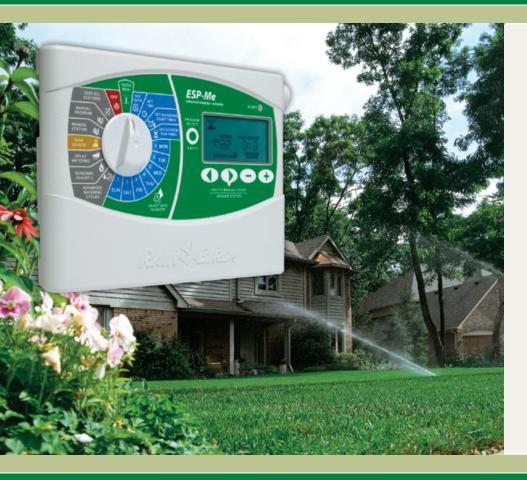

## **ESP-Me Enhanced Modular Controller**

Simple, flexible, reliable.

At Rain Bird, we believe in the Intelligent Use of Water™ and in our responsibility to develop products and technologies that use water efficiently. The ESP-Me is no exception. Building on Rain Bird's legendary Extra Simple Programming, the ESP-Me controller offers a broad range of water saving features that are so easy to use... you'll actually use them.

## Easy to Use

Rain Bird's legendary Extra Simple Programming makes tailoring a watering schedule for your unique landscape foolproof.

## Easy To Expand

Expandable to 22 zones, the ESP-Me can easily accommodate new landscape needs in the future.

## Built to Last!

The ESP-Me delivers quality you can trust and an industry-leading 3-year trade warranty to back it up.