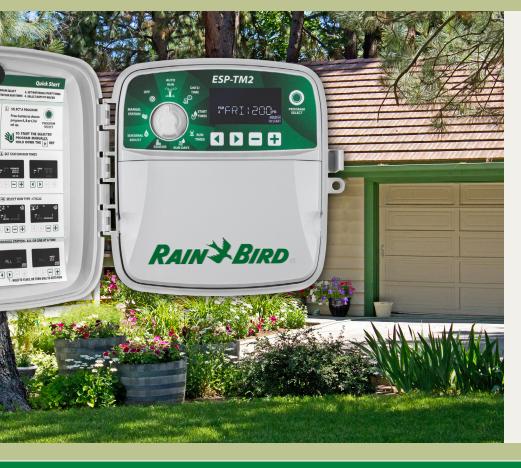

## **ESP-TM2 Tract Model 2nd Generation**

Simple, flexible, reliable

The ESP-TM2 irrigation controller is the perfect option for basic residential solutions. Building upon Rain Bird's legacy of The Intelligent Use of Water®, this controller offers simple water saving features that you will actually use.

With the flexibility of 3 programs and 4 start times available per program, you can tailor your watering schedule to your landscape's needs. The ESP-TM2 provides the Extra Simple Programming interface you are familiar with in a controller that is built to last!

## **▶** Simple to Program

The ESP-TM2 is simple to program and use with Rain Bird's Extra Simple Programming. Easily customize your schedule to keep your landscapes lush!