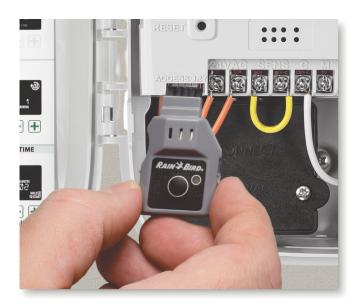

## WiFi Ready!

Compatible with the NEW Rain Bird LNK WiFi Module! Simply plug the LNK WiFi Module into the ESP-TM2 accessory port, download the Rain Bird mobile app, and gain access to your irrigation system from anywhere in the world!

## WiFi Ready

- · Compatible with the NEW Rain Bird LNK WiFi Module
- Provides upgrade opportunities for your customers without installing a new controller
- Simple to use mobile app interface built for contractors and homeowners give you access from anywhere in the world