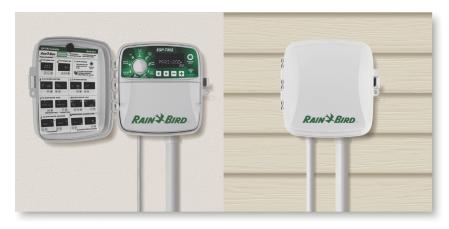

#### **Quick to Install**

- Available in 4, 6, 8, and 12 station models
- A product suitable for indoor or outdoor installations
- Factory installed 6' outdoor rated power cord for your convenience