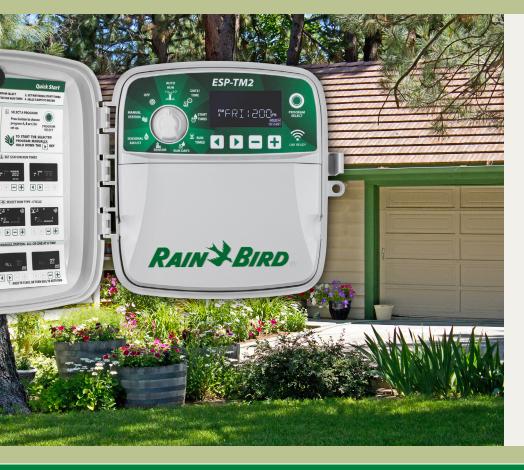

# **ESP-TM2 Tract Model 2nd Generation**

Simple, flexible, reliable

The ESP-TM2 irrigation controller is the perfect option for basic residential solutions. Building upon Rain Bird's legacy of The Intelligent Use of Water®, this controller offers simple water saving features that you will actually use.

With the flexibility of 3 programs and 4 start times available per program, you can tailor your watering schedule to your landscape's needs. The ESP-TM2 provides the Extra Simple Programming interface you are familiar with in a controller that is built to last!

### **Simple to Program**

- Quickly program a schedule in just 3 steps
- 3 available programs (A, B, C) with up to 4 start times for each program
- · Simple one-touch manual watering